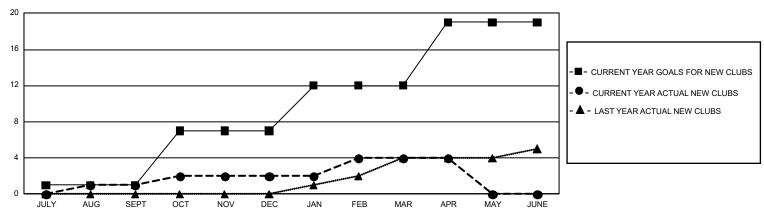

## GMT Constitutional Area 1, Group I

GMT: OPEN

REPORT DOES NOT INCLUDE CLUBS IN UNDISTRICTED AREAS.

| Clubs         |               |             |               | Members               |                        |                         |                                                    |  |
|---------------|---------------|-------------|---------------|-----------------------|------------------------|-------------------------|----------------------------------------------------|--|
|               | RESULTS FOR   | R 2019-2020 |               | RESULTS FOR 2019-2020 |                        |                         |                                                    |  |
| QUARTER       | NEW CLUB GOAL | NEW CLUBS   | DROPPED CLUBS | QUARTER MEMI          | BER GROWTH NET<br>GOAL | MEMBER GROWTH<br>ACTUAL | DROPPED<br>MEMBERS ACTUAL<br>(including transfers) |  |
| JULY/AUG/SEPT | 3             | 1           | 3             | JULY/AUG/SEPT         | 1,347                  | 635                     | 717                                                |  |
| OCT/NOV/DEC   | 18            | 1           | 12            | OCT/NOV/DEC           | 1,638                  | 625                     | 977                                                |  |
| JAN/FEB/MAR   | 15            | 2           | 4             | JAN/FEB/MAR           | 1,686                  | 809                     | 673                                                |  |
| APR/MAY/JUNE  | 21            | 0           | 2             | APR/MAY/JUNE          | 1,290                  | 69                      | 184                                                |  |