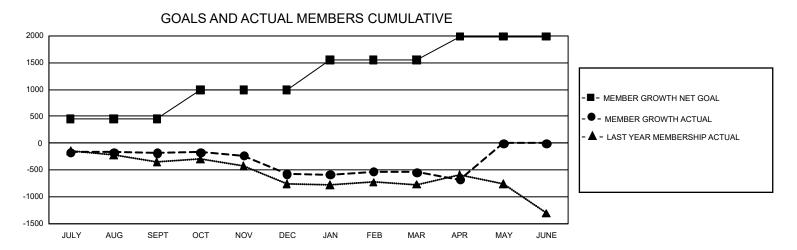

## GMT Constitutional Area 1, Group I

GMT: OPEN

REPORT DOES NOT INCLUDE CLUBS IN UNDISTRICTED AREAS.

| Clubs         |               |             |               | Members               |                        |                         |                                                    |  |
|---------------|---------------|-------------|---------------|-----------------------|------------------------|-------------------------|----------------------------------------------------|--|
|               | RESULTS FOR   | R 2019-2020 |               | RESULTS FOR 2019-2020 |                        |                         |                                                    |  |
| QUARTER       | NEW CLUB GOAL | NEW CLUBS   | DROPPED CLUBS | QUARTER MEMI          | BER GROWTH NET<br>GOAL | MEMBER GROWTH<br>ACTUAL | DROPPED<br>MEMBERS ACTUAL<br>(including transfers) |  |
| JULY/AUG/SEPT | 3             | 1           | 3             | JULY/AUG/SEPT         | 1,347                  | 635                     | 717                                                |  |
| OCT/NOV/DEC   | 18            | 1           | 12            | OCT/NOV/DEC           | 1,638                  | 625                     | 977                                                |  |
| JAN/FEB/MAR   | 15            | 2           | 4             | JAN/FEB/MAR           | 1,686                  | 809                     | 673                                                |  |
| APR/MAY/JUNE  | 21            | 0           | 2             | APR/MAY/JUNE          | 1,290                  | 69                      | 184                                                |  |